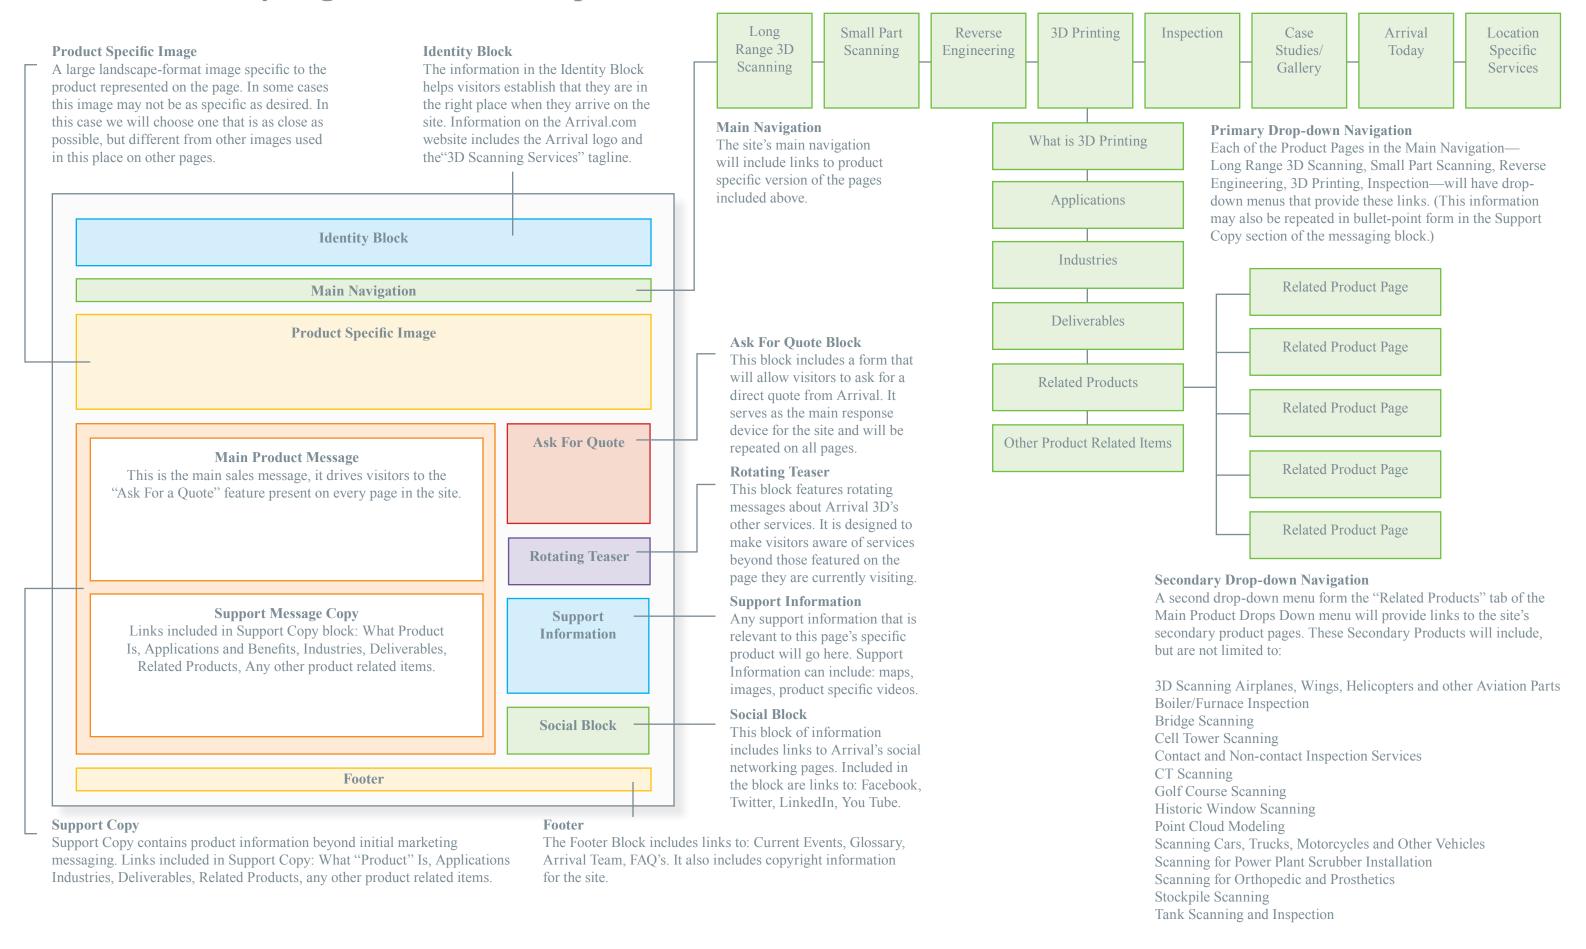

# **Arrival Secondary Page Architecture: Option 1**

# **Arrival Secondary Page Architecture: Option 2**