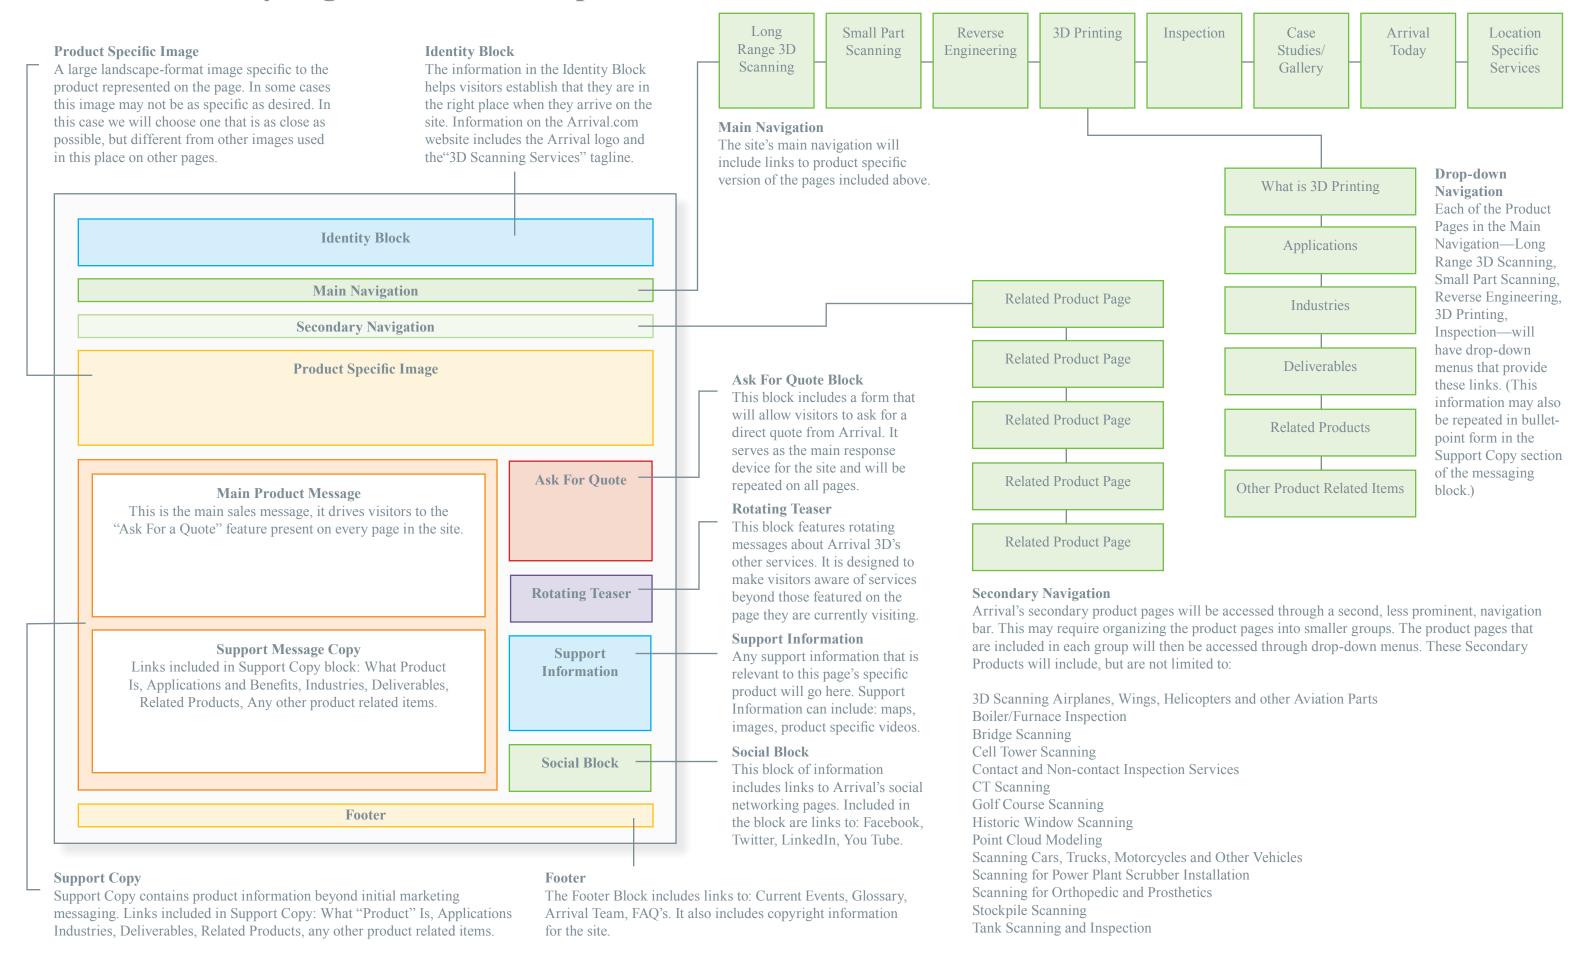

le Scanning Tank Scanning and Inspection

At Arrival 3D we can provide you with fast, accurate solutions for all your 3D scanning needs anywhere in the US. Call us for a quote today 1-866-687-7784 Or click the "Ask for a Quote" button to get started right now.

We'll help you find the solution that's right for you.

### Ask for a Quote

#### Get Started Now

Getting a quote couldn't be easier. Click on the button. Fill out the simple form. We'll get back to you with an answer tailored to your needs in as little as 24 hours.

Did you know that we can do accurate scans of your indoor or outdoor inventory piles?



You can also visit us at one of these social networking sites.









# **Arrival Secondary Page Architecture: Option 1**



# **Arrival Secondary Page Architecture: Option 2**